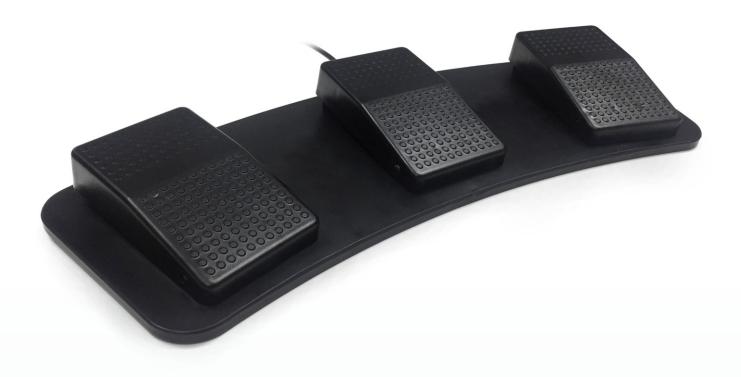

Order Code: MOU-USBPEDAL-X3P Accuratus X3P - USB Programmable 3 Button Foot Pedals

Available as a single pedal or a 3 pedal option, our pedals can be used by feet or limbs for efficiency. They are the equivalent to a standard USB keyboard and mouse, and are fully customizable by using our software to define the foot press as a specific key, key combination or mouse action - no other software is required. Each pedal is fully programmable via our software and the programming is stored within the unit via a re-writable EEPROM - if required, multiple foot pedals can be connected to a single computer.

## Specifications -

- USB Plug and Play connection (enclosed software is included to change the programming)
- · Black plastic durable housing with grooves to aid with grip when controlling with your feet
- Rubber feet to ensure non slip on any surface
- Programmable, you can pre-program with key strokes, key combinations, key strings, mouse clicks, Multimedia functions and Game operations
- Once the pedal is programmed the programming is stored in the device, which means you can plug it into another computer without the need to program it again.
- More than one pedal can be connected to a computer at a time.
- Ideal for many purposes including helping those with disabilities, factory testing, controlling instruments streamlining office work, excel functions and formulas, playing games and so on.
- Optical sensor, when the pedal is in use there is very low noise
- Optical sensor, when the pedal is in use there is very low holse
- Low stroke operation, you can operate the pedal with very little force.
- EAN13 Barcode number : 5060055466515

## Physical Specifications -

- Dimensions: 370 x 120 x 39 mm (l x w x h)
- Weight: 347g
- Cable Length: 1.9M

ACCURAT