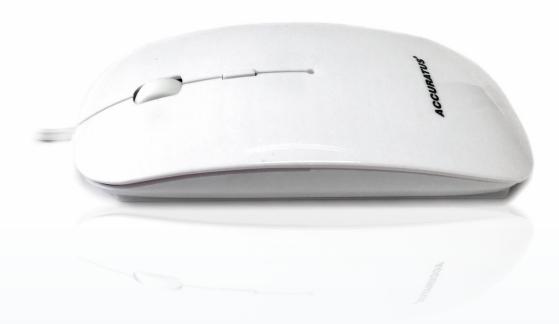

Order Code: MOU-IMAGEBRAY-WH Accuratus Image Blue Light - USB Blue Light High Resolution Slim-line Glossy Mouse

## Specifications -

About -

- USB 'plug and play' connection
- · Black or white
- Asymmetrical design to suit left and right handed people
- Special contoured upright design so that your hand is in a natural position
- · Sleek and modern piano glossy coloured design
- Standard mouse size, designed to fit comfortably in your hand
- · 3 buttons with scroll wheel and dpi adjustment button
- Dpi button on mouse to adjust resolution from 800dpi, 1200dpi and 1600dpi
- · High quality blue light sensor designed to work on more surfaces than a traditional red light
- Smooth easy glide PTFE 'Teflon' feet
- · Highly reliable button contact technology
- 1 year warranty