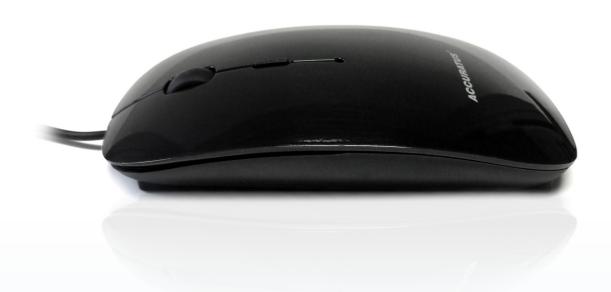

Order Code: MOU-IMAGEBRAY-BK Accuratus Image Blue Light - USB Blue Light High Resolution Slim-line Glossy Mouse

About -

The Image Blue Ray blends style and precision into a mouse you can use on a daily basis. The blue light offers a higher energy of visible light with a wavelength between 400 and 450 nm allowing our mice to work on more surfaces than the traditional red light. The Image mouse is perfect for both left or right handed people. It has a low profile one piece button assembly, giving the product an almost perfect balance. Available in almost any colour the image mouse will fit perfectly into your lifestyle, get a match for your laptop, your office or your corporate identity...

## Specifications -

- USB 'plug and play' connection
- · Black or white
- Asymmetrical design to suit left and right handed people
- Special contoured upright design so that your hand is in a natural position
- · Sleek and modern piano glossy coloured design
- Standard mouse size, designed to fit comfortably in your hand
- · 3 buttons with scroll wheel and dpi adjustment button
- Dpi button on mouse to adjust resolution from 800dpi, 1200dpi and 1600dpi
- · High quality blue light sensor designed to work on more surfaces than a traditional red light
- Smooth easy glide PTFE 'Teflon' feet
- · Highly reliable button contact technology
- 1 year warranty