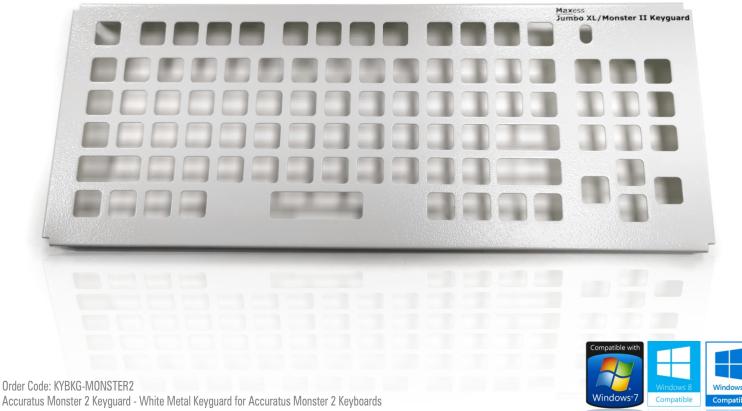

White Metal Keyguard for Accuratus Monster 2 Range of Keyboards

This is our Monster 2 keyguard which has been specifically designed for the Accuratus Monster 2 range of keyboards, including all variants.

## Specifications -

- White powder coated semi gloss steel with a wipe clean surface
- Extremely durable 1.5mm thick steel to British standard EN 10130:2006:FE01
- Contoured and designed to fit the Accuratus Monster 2 models of keyboard, including language variants
- Holes are positioned directly over the keys.
- . The user can rest their hand on the keyguard and make a single key press.
- The keyguard clips directly on to the keyboard with threaded stand offs
- Brown box environment friendly packaging
- EAN 13 Barcode No. 5060756091450