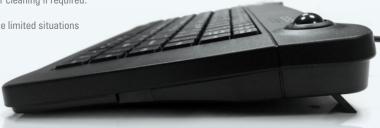

## Specifications -

- . USB 'plug and play' or PS/2 wired connection, PS/2 model has 2 x PS/2 connection, one for the keyboard and the other for trackball
- Black case and keys with white easy read key legends.
- · Embedded numeric keypad in blue key legends, accessible using the FN key
- High resolution printed key legends with UV coating for enhanced durability
- UK English Windows keyboard layout. (Other languages available on request)
- · Keys have a soft and tactile feel allowing for comfortable and natural typing
- · Integrated high resolution 15mm 1000dpi optical trackball, mouse ball can be removed for cleaning if required.
- · Left and right tactile contoured mouse buttons
- Compact and slim design, all in one solution perfect for EPOS, Retail, Servers / other space limited situations
- Caps / Num and Scroll Lock status LED's
- · White box environment friendly packaging
- EAN 13 Barcode No. 5060055460117 (USB model), 50600554601242 (PS/2 model)

## Physical Specifications -

- Dimensions: 338 x 173 x 30 mm (I x w x h)
- Weight: 720g
- Cable Length: 1.5M