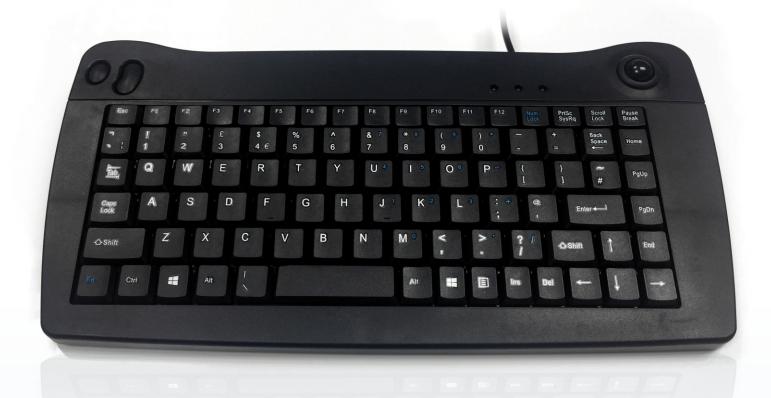

## FC(EX About -The Accuratus 5010 mini trackball keyboard is a mini sized keyboard with an inbuilt trackball. With its high resolution trackball and mini key layout it is an ideal keyboard for use in

environments where both a keyboard and mouse are required and space is an issue, for example retail and POS environments. The 5010 has integrated contoured left and right mouse buttons for comfortable mouse use and also an integrated numeric keypad highlighted in blue font.

Using ultra reliable membrane technology and printed durable keys with UV coating like some laptops, ensuring the characters remain fresh throughout the products life. Small size More freedom.

## Specifications -

- . USB 'plug and play' or PS/2 wired connection, PS/2 model has 2 x PS/2 connection, one for the keyboard and the other for trackball
- Black case and keys with white easy read key legends.
- · Embedded numeric keypad in blue key legends, accessible using the FN key
- High resolution printed key legends with UV coating for enhanced durability
- UK English Windows keyboard layout. (Other languages available on request)
- · Keys have a soft and tactile feel allowing for comfortable and natural typing
- · Integrated high resolution 15mm 1000dpi optical trackball, mouse ball can be removed for cleaning if required.
- · Left and right tactile contoured mouse buttons
- Compact and slim design, all in one solution perfect for EPOS, Retail, Servers / other space limited situations
- Caps / Num and Scroll Lock status LED's
- · White box environment friendly packaging
- EAN 13 Barcode No. 5060055460117 (USB model), 50600554601242 (PS/2 model)