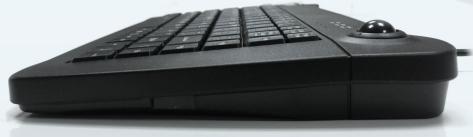

## FC(EX About -The Accuratus 5010 mini trackball keyboard is a mini sized keyboard with an inbuilt trackball. With its high resolution trackball and mini key layout it is an ideal keyboard for use in

environments where both a keyboard and mouse are required and space is an issue, for example retail and POS environments. The 5010 has integrated contoured left and right mouse buttons for comfortable mouse use and also an integrated numeric keypad highlighted in blue font.

## Physical Specifications -

- Dimensions: 338 x 173 x 30 mm (I x w x h)
- Weight: 720g
- Cable Length: 1.5M