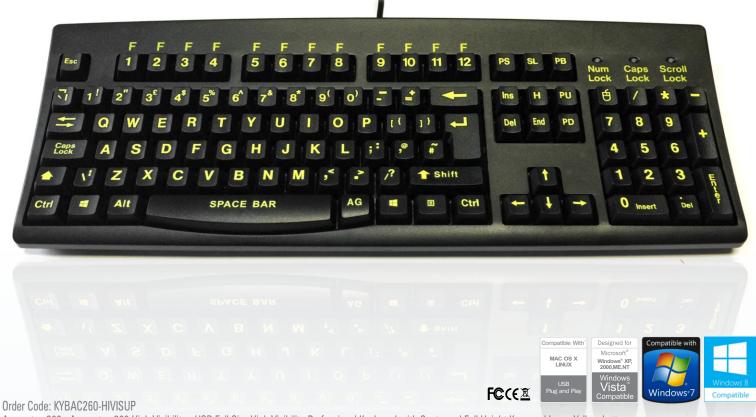

**BY ACCURA** 

Accuratus 260 - Accuratus 260 High Visibility - USB Full Size High Visibility Professional Keyboard with Contoured Full Height Keys and Large Yellow Letters

## About ·

The Accuratus 260 Hi-Vis range opens up new opportunities for those with impaired eye site. It has been widely recognised that people with impaired sight respond more positively to Yellow fonts on a Black background. With its Black background and enlarged Yellow font the Accuratus Hi-Vis is a cost effective assistant.

In a full size Windows layout with full height shaped keys on a contoured inclined base, the 260 provides hours of comfortable typing. You will not be disappointed with the Accuratus 260, the original and professional typing keyboard.

## Specifications -

- USB connection
- · UK key layout
- Black case and keycaps with yellow uppercase key legends
- · Hi-Vis yellow uppercase on black key legends ideal for people with impaired eye sight
- · Full height contoured keys for comfortable typing
- · Keycaps are finger tip shaped to allow for ease of use
- · Standard keyboard size
- Full keyboard key layout with numeric keypad
- Membrane key technology
- · Responsive tactile feedback keys
- · Fold out feet to provide keyboard tilt • Status LED's for Caps, Num & Scroll Lock)