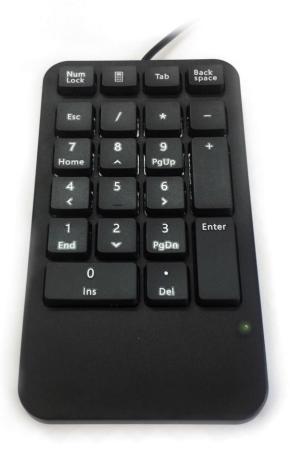

Professional Numeric Keypad with Integrated Palm Rest

Order Code: KYBAC100-00BLK

Accuratus 100 - Professional USB Wired Numeric Keypad with Integrated Palm Rest & Calculator, Tab, Backspace ,Escape Keys

## About -

The Accuratus 100 is a professional numeric keypad allowing users to type numbers into spreadsheets and other applications quickly and easily. The Accuratus 100 also offers extra keys  $along \ the \ top \ within \ easy \ reach, \ these \ are \ calculator, \ tab, \ backspace \ and \ escape, \ perfect \ again \ for \ excelland \ other \ applications.$ 

The number pad has full size keycaps for a comfortable tactile use along with UV coated legends for a long life and durability. The Accuratus 100 also features an integrated palm rest to help reduce strain after hours of use throughout the day.

## Specifications -

- USB 'plug and play' wired connection
- · Black case and keys with white easy read key legends.
- · High resolution printed key legends with UV coating for enhanced durability
- Integrated palm rest for extra comfort when used for long periods of time
- Keys have a soft and tactile feel allowing for comfortable and natural typing
- Featuring integrated buttons for Calculator, Tab, Backspace and Escape.
- Compact and slim design
- Num Lock status LED
- · White box environment friendly packaging
- EAN 13 Barcode No. 5060055462685