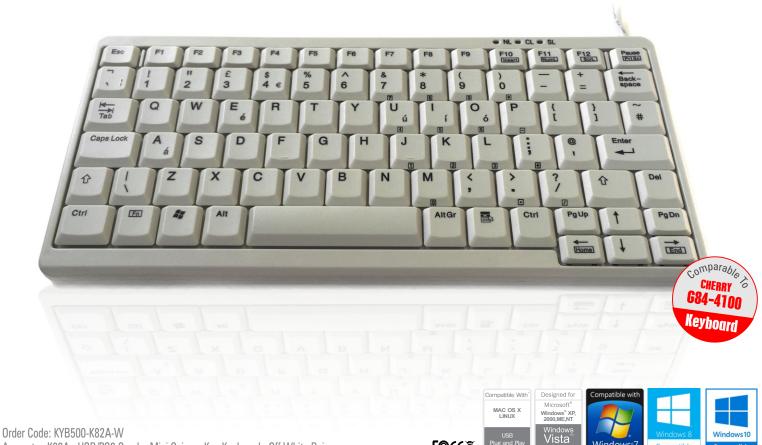

Accuratus K82A - USB/PS2 Combo Mini Scissor Key Keyboard - Off White Beige

## About -

The Accuratus K82A mini keyboard specially designed for meeting high spec requirements. Boasting one of the smallest footprints out of all Accuratus keyboards, the K82A is perfect for situations where space saving is essential. The keys on this keyboard are scissor key design, giving you a very soft and tactile touch for hours of comfortable typing. Fold out feet are on the rear of the keyboard allowing an adjustable typing angle so that users can adjust the keyboard to suit their own preference. With all these features, top quality design and durability the K82A is an ideal keyboard for every situation; office, home, POS and industrial purposes.

## Specifications -

- Combo USB & PS/2 'plug and play' connection
- · Off-white Beige case and keys (other colours made on request)
- Mini UK key layout (other languages available on request)
- · FN key to multiplex some keys for number pad like on some laptops
- · Keys have a soft and tactile feel to allow for comfortable and natural typing
- · Slim true scissor key, key mechanism
- · Clear easy read key legends
- · Fold out feet to allow for keyboard tilt
- Status LED's (Caps, Num & Scroll Lock)
- · Designed with an internal metal plate to enhance the protection against ESD
- Dimensions are compatible to Cherry G84-4100 keyboard
- · Brown box environment friendly packaging
- EAN13 Barcode number : 5060055467123
- \* Higher 15KV ESD Rated version also available