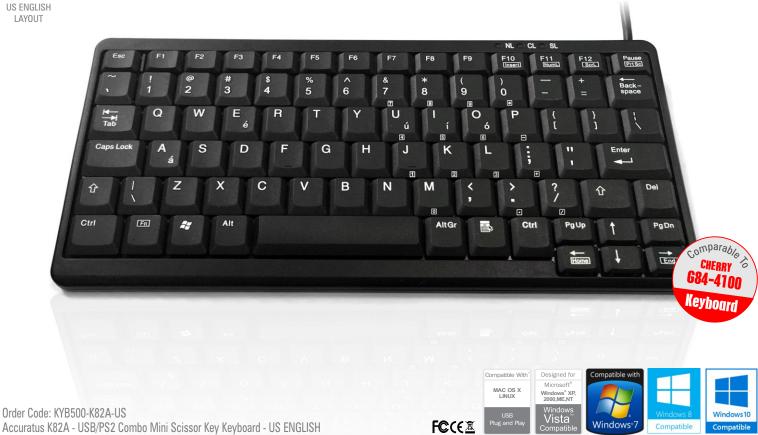

## About ·

The Accuratus K82A mini keyboard specially designed for meeting high spec requirements. Boasting one of the smallest footprints out of all Accuratus keyboards, the K82A is perfect for situations where space saving is essential. The keys on this keyboard are scissor key design, giving you a very soft and tactile touch for hours of comfortable typing. Fold out feet are on the rear of the keyboard allowing an adjustable typing angle so that users can adjust the keyboard to suit their own preference. With all these features, top quality design and durability the K82A is an ideal keyboard for every situation; office, home, POS and industrial purposes.

## Specifications -

- Combo USB & PS/2 'plug and play' connection
- Black case and keys (other colours made on request)
- Mini US ENGLISH key layout (other languages available on request)
- FN key to multiplex some keys for number pad like on some laptops
- · Keys have a soft and tactile feel to allow for comfortable and natural typing
- Slim true scissor key, key mechanism
- Clear easy read key legends
- · Fold out feet to allow for keyboard tilt
- Status LED's (Caps, Num & Scroll Lock)
- · Designed with an internal metal plate to enhance the protection against ESD
- Dimensions are compatible to Cherry G84-4100 keyboard
- Brown box environment friendly packaging
- EAN13 Barcode number : 5060055467178
- \* Higher 15KV ESD Rated version also available

## **Physical Specifications -**

- Dimensions: 282 x 132 x 27 mm (l x w x h)
- Weight: 600g
- Cable Length: 1.5M