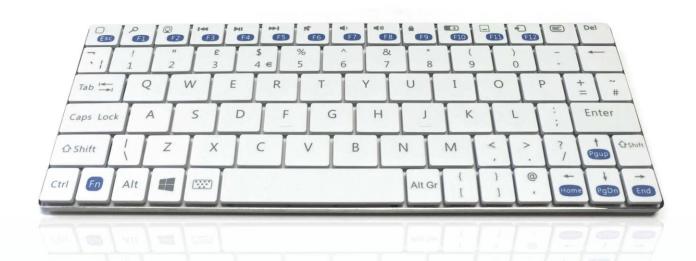

Minimalist Ultra Sleek Mini Bluetooth Wireless Keyboard

Order Codes: Windows Layout - KYB-MINIMUS-BTWB (Black), KYB-MINIMUS-BTWW
Mac Layout - KYB-MINIMUS-BTAB (Black), KYB-MINIMUS-BTAW
Accuratus Minimus - Minimalist Ultra Sleek Mini Bluetooth Wireless Keyboard

## About -

The Accuratus Minimus Bluetooth wireless mini keyboard is the ideal partner for your modern and sleek PC, Mac or iPad, especially the iPad Mini. This Bluetooth keyboard has an excellent range of 10 metres, however has been proven to work in our labs at an even further distance! The Minimus is designed with style in mind, with an ultra sleek stainless steel surround and bottom case, a keyboard thickness of only 5.8mm and no wires, even the most style conscious wont be disappointed. The keyboard is available in both black and white in Apple and Windows layout with the most up to date Windows 8 keys.

The Minimus keyboard has a mini layout, which means it has all the usual 'qwerty' and number keys with just the removal of the number pad that usually sits on the right hand side. It also has one touch multimedia and internet keys along the top. The Minimus even has an internal lithium rechargeable battery so you will never have to go out of your way to buy replacement battery.

## Specifications -

- Wireless Bluetooth connection (Bluetooth receiver not supplied)
- 10 Metre wireless range
- Keyboard operates using an internal rechargeable lithium battery
- Rechargeable via the supplied cable and a USB port
- Ultra modern designed minimal case with stainless steel edge and bottom case
- Mini UK key layout, escape and F1-F12 are accessible via the FN function key
- Apple Mac layout
- 13 one touch media and internet and search keys
- · Keys have a soft and tactile feel to allow for comfortable and natural typing
- Ultra slim true scissor key, key mechanism
- Clear easy read key legends
- Automatic power saving sleep mode
- Keyboard has a power on/off button
- Charging LED, Low battery and Bluetooth connectivity LED's