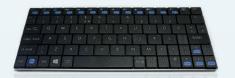

## About -

The Accuratus Minimus Bluetooth wireless mini keyboard is the ideal partner for your modern and sleek PC, Mac or iPad, especially the iPad Mini. This Bluetooth keyboard has an excellent range of 10 metres, however has been proven to work in our labs at an even further distance! The Minimus is designed with style in mind, with an ultra sleek stainless steel surround and bottom case, a keyboard thickness of only 5.8mm and no wires, even the most style conscious wont be disappointed. The keyboard is available in both black and white in Apple and Windows layout with the most up to date Windows 8 keys.

The Minimus keyboard has a mini layout, which means it has all the usual 'qwerty' and number keys with just the removal of the number pad that usually sits on the right hand side. It also has one touch multimedia and internet keys along the top. The Minimus even has an internal lithium rechargeable battery so you will never have to go out of your way to buy replacement battery.

## Specifications -

- Wireless Bluetooth connection (Bluetooth receiver not supplied)
- 10 Metre wireless range
- Keyboard operates using an internal rechargeable lithium battery
- Rechargeable via the supplied cable and a USB port
- Ultra modern designed minimal case with stainless steel edge and bottom case
- Mini UK key layout, escape and F1-F12 are accessible via the FN function key
- Apple Mac layout
- 13 one touch media and internet and search keys
- · Keys have a soft and tactile feel to allow for comfortable and natural typing
- Ultra slim true scissor key, key mechanism
- Clear easy read key legends
- Automatic power saving sleep mode
- Keyboard has a power on/off button
- Charging LED, Low battery and Bluetooth connectivity LED's