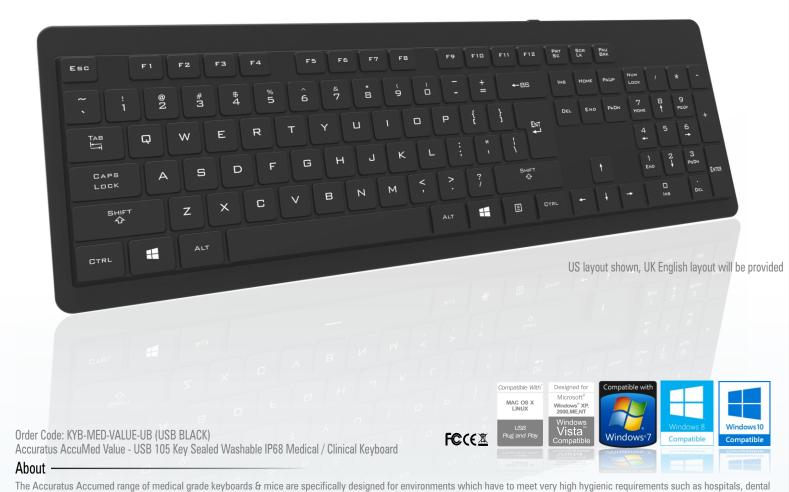

105 Key Sealed IP68 Washable Medical Keyboard

practices, cosmetic surgeries, doctors, vets, laboratories and in food & pharmaceutical production areas. Not only could these keyboards be used in hygienic areas, they would also be perfect in dusty, dirty and wet situations like workshops, boats and in vehicles. Our Accumed range have all been designed so that there are no areas around the keys and buttons where dirt and germs can collect, the AccuMed Value is quick and easy to wipe clean, the perfect combination to aid with bacteria, virus, fungi and algae control.

## Specifications -

- USB interface (PS/2 also available)
- Available in black or pure white, other colours made on request
- Full UK 105 key layout
- Fully sealed IP68 design, 100% waterproof
- · Compatible with all hospital disinfectants
- Clear and easy to read key legends
- Internal key structure is plastic for enhanced durability and feel
- · Keys have a tactile feel to allow for comfortable and natural typing
- Durable rigid silicone body with internal plastic structure.
- Silicone casing, internal ABS keycaps and internal top housing, with HIPS bottom case
- Designed so that there are no areas around keys that dirt and germs can collect
- Easy to clean with a wet cloth or in water
- Rigid keyboard with sealed silicone coating
- Fully sealed silicone casing, dust, water and chemical resistant, IP68 rated
- Status LED's (Caps, Num & Scroll Lock)
- · Brown/white box environment friendly packaging
- EAN13 barcode number : 5060756090910