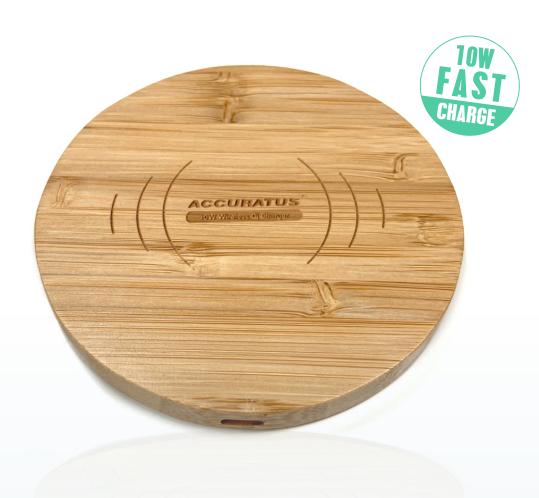

Order Code: BAM-CHARGE100-10W Accuratus Charge 100 - Bamboo 10W Wireless QI Fast Induction Charger

## About ·

The Accuratus Charge 100 is a 10W wireless QI fast induction charger, perfect to quickly and easily charge compatible devices. Simply lay your phone or wireless earbuds on the charger and they will wirelessly charge, no hassle finding the wire and socket on the base of your phone. The Charge 100 is the ideal companion for your office and home to keep your devices charged but still in easy reach. Manufactured from bamboo, the Charge 100 not only looks great but also reduces the amount of plastics being produced and put into the world

## Specifications

- Wireless fast 10W induction QI charger
- Composed of bamboo in a sleek slimline design
- Charging distance of 8mm or less
- Integrated LED to show charging state
- Perfect for charging phones, earbuds and other wireless charging compatible devices
- Micro USB power input port, cable is included (power plug not included)
- Power input 5V / 2A, power output 5V / 1.2A
   Overshares protection size it with temperature and
- Overcharge protection circuit with temperature control
  White/brown box environment friendly packaging
- VVIIIte/brown box environment menaly pac
   CAN 12 Deveede No. E0007E0001200
- EAN 13 Barcode No. 5060756091269