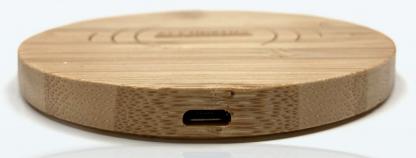

## Specifications

- Wireless fast 10W induction QI charger
- Composed of bamboo in a sleek slimline design
- Charging distance of 8mm or less
- Integrated LED to show charging state
- Perfect for charging phones, earbuds and other wireless charging compatible devices
- Micro USB power input port, cable is included (power plug not included)
- Power input 5V / 2A, power output 5V / 1.2A
   Overshares protection size it with temperature and
- Overcharge protection circuit with temperature control
  White/brown box environment friendly packaging
- VVIIIte/brown box environment menaly pac
   CAN 12 Deveede No. E0007E0001200
- EAN 13 Barcode No. 5060756091269

## Physical Specifications

Dimensions: 93 x 93 x 10 mm (l x w x h) Weight: 50g

FCCE

Accuratus: Latin translation - 'accurate, precise, with care', CERATECH - Originators of the Accuratus brand - established in 1981